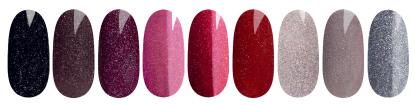

### "GEL POLISH"

Long-lasting, intensely pigmented gel polish. Easy to apply, dries well, does not shrink or shrink back from the free edge of the nail.

AVAILABLE IN MORE THAN 300 SHADES CLASSIC AND DESIGN COLLECTIONS

#### **GEL POLISH DESIGN COLLECTIONS**

"LOLIPOP" collection "SANDY" collection "GALAXY" collection "RAINBOW" collection "DISCO" collection "GLOW IN DARK" collection "VITRAGE" collection "NEON" collection "HOLOGRAPHIC" collection "CORAL REEF" collection