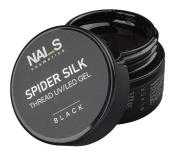

### **"SPIDER SILK"**

A flexible, viscous design product that helps create abstractions, geometric patterns, and fine lines. Intense pigmentation.

VOLUME: 5 ml