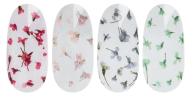

### "AQUARELLE WATERCOLOR INK"

Aquarelle is a nail design technique that creates a watercolor effect. Aquarelle allows you to easily and quickly create color transition effects on nails (marble effect, abstraction, floral motifs, etc.).

VOLUME: 15 ml