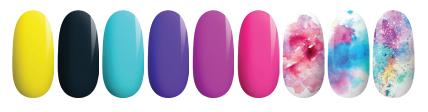

### "GEL POLISH"

Long-lasting, intensely pigmented gel polish. Easy to apply, dries well, does not shrink or shrink back from the free edge of the nail.

AVAILABLE IN MORE THAN 300 SHADES CLASSIC AND DESIGN COLLECTIONS

#### **GEL POLISH DESIGN COLLECTIONS**

"LOLIPOP" collection "SANDY" collection "GALAXY" collection "RAINBOW" collection "DISCO" collection "GLOW IN DARK" collection "VITRAGE" collection "NEON" collection "HOLOGRAPHIC" collection "CORAL REEF" collection