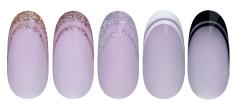

### "GEL POLISH"

Long-lasting, intensely pigmented gel polish. Easy to apply, dries well, does not shrink or shrink back from the free edge of the nail.

AVAILABLE IN MORE THAN 300 SHADES CLASSIC AND DESIGN COLLECTIONS

#### **GEL POLISH DESIGN COLLECTIONS**

"LOLIPOP" collection "SANDY" collection "GALAXY" collection "RAINBOW" collection "DISCO" collection "GLOW IN DARK" collection "VITRAGE" collection "NEON" collection "HOLOGRAPHIC" collection "CORAL REEF" collection