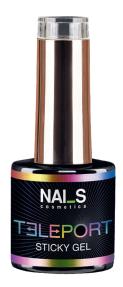

### **"TELEPORT STICKY GEL"**

A gel that transfers foil design onto nails. It helps create the most unique nail art: from trendy animal and floral prints to lace, geometry, and holographic patterns.

VOLUME: 8 ml

POLYMERIZATION TIME: LED 1 min, UV 1 min