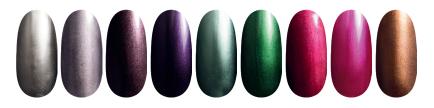

### "GEL POLISH"

Long-lasting, intensely pigmented gel polish. Easy to apply, dries well, does not shrink or shrink back from the free edge of the nail.

AVAILABLE IN MORE THAN 300 SHADES CLASSIC AND DESIGN COLLECTIONS

#### **GEL POLISH DESIGN COLLECTIONS**

"LOLIPOP" collection "SANDY" collection "GALAXY" collection "RAINBOW" collection "DISCO" collection "GLOW IN DARK" collection "VITRAGE" collection "NEON" collection "HOLOGRAPHIC" collection "CORAL REEF" collection