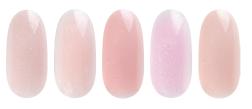

### MILKY BUILDER BASE

| APPLICATION                                                                                  |                                                                | SHADE              | CONSISTENCY |
|----------------------------------------------------------------------------------------------|----------------------------------------------------------------|--------------------|-------------|
| - Base coat for gel polishes<br>- For nail plate smoothening<br>- For a small nail extension | - For nail extension<br>- Gel nail repair<br>- Nail prosthesis | Milky/<br>covering | Medium      |

### "MILKY BUILDER BASE"

A milky-colored base/gel with perfect persistence and excellent self-leveling abilities.

This base/gel is a unique product with many uses:

- Base for gel polishes.
- Gel for lengthening natural nail(extensions).