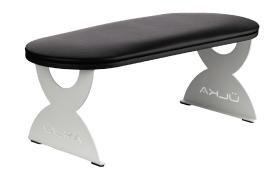

### HAND REST "ULKA"

High-quality manicure arm rest, which will help to provide even more comfort for both- you and your customer. Arm rest has metal legs with silicone pads that will prevent slipping and scratching of surfaces. Pillow upholstery: eco-leather.

DIMENSIONS: 42 x 16 x 12,5cm