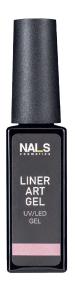

#### "LINER ART GEL"

Design gel for drawing fine, even, pigmented lines. A great helper for French and creating designs.

VOLUME: 6 ml

POLYMERIZATION TIME: LED/UV 1 min