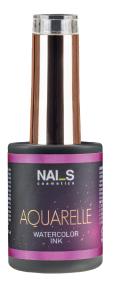

### "AQUARELLE WATERCOLOR INK"

Aquarelle is a nail design technique that creates a watercolor effect. Aquarelle allows you to easily and quickly create color transition effects on nails (marble effect, abstraction, floral motifs, etc.).

VOLUME: 15 ml