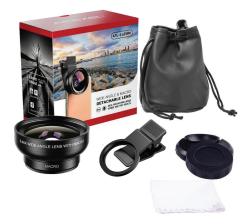

### MACRO LENS

lenses.

MACRO LENS is especially suitable for manicure/nail photography, it will help every manicure master to create great, zoomed-in "instagram type" pictures. Taking clear images will not cause difficulties thanks to easily replaceable lenses. There are 2 types of lenses - wide-angle and macro