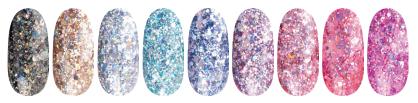

### "MAGNETIC"- DESIGN GEL POLISH

A long-lasting gel polish consisting of metal micro-particles that can be transformed into different patterns and accents under the influence of a special magnet.

A high-quality, specially designed magnet is required for the design creation.

The gel polish has an intense, opaque pigment. It doesn't leak, crack, or peel off, making it suitable for sub-cuticle application- ideal for creating SATIN and CAT EYE effect designs, as well as HOLOGRAPHIC designs on any chosen gel polish.

#### MAGNETIC DESIGN COLLECTIONS

"MAGNETIC HOLOGRAPHIC" collection "MAGNETIC SATIN" collection "MAGNETIC DISCO" collection

VOLUME: 12 ml

POLYMERIZATION TIME: LED 30 sec, UV 1 min

### "MAGNETIC HOLOGRAPHIC" COLLECTION 1 product - for holographic effect

"MAGNETIC SATIN" COLLECTION COLLECTION OF 6 SHADES

"MAGNETIC DISCO" COLLECTION AVAILABLE IN MORE THAN 30 SHADES