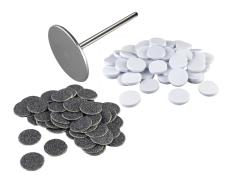

### PEDICURE DISC WITH CHANGEABLE FILES

Pedicure base for changeable sanding discs. Stainless steel material, sterilizable, disinfectable.

Changeable abrasive files for pedicure discs. Self-adhesive, with good adhesion, but easy to remove. For single use.

DIAMETER: Ø 15mm/ Ø 20mm/ Ø 25mm GRIT: 100/ 180/ 240