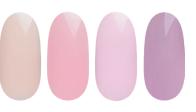

### QUICK BUILDER NUDE BASE

| APPLICATION                                                                                  |                                                                | SHADE                    | CONSISTENCY |
|----------------------------------------------------------------------------------------------|----------------------------------------------------------------|--------------------------|-------------|
| - Base coat for gel polishes<br>- For nail plate smoothening<br>- For a small nail extension | - For nail extension<br>- Gel nail repair<br>- Nail prosthesis | Palette of 4 nude shades | Medium      |

#### "QUICK BUILDER NUDE BASE"

A camouflaging base/gel of excellent durability that is gentle to the natural nail and does not damage the nail plate.

A unique product can be used for many purposes:

- Base designed for quick, easy nail plate smoothening and strengthening.

- The excellent nude shades are suitable for a beautiful French design, as well as for covering the nail - for a natural look.

- Gel in a bottle for natural nail extension and modeling.
- Product for fast and high-quality nail repair.
- Product for nail prosthesis.