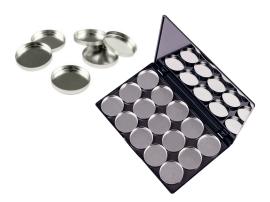

### **COLOR PALETTES**

Different types of palettes for displaying shades/nail designs.

### MAGNETIC PALETTE FOR MIXING SHADES

A unique magnetic palette for mixing shades with 15 removable compartments. Specially adapted for manicure masters. Available with 3 different design prints.

TOOLS