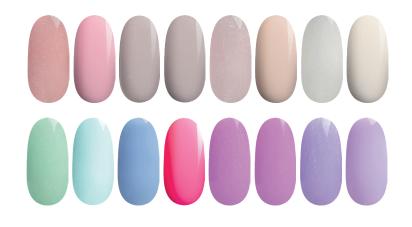

### "GEL POLISH"

Long-lasting, intensely pigmented gel polish. Easy to apply, dries well, does not shrink or shrink back from the free edge of the nail.

AVAILABLE IN MORE THAN 300 SHADES CLASSIC AND DESIGN COLLECTIONS

#### **GEL POLISH DESIGN COLLECTIONS**

"LOLIPOP" collection "SANDY" collection "GALAXY" collection "RAINBOW" collection "DISCO" collection "GLOW IN DARK" collection "VITRAGE" collection "NEON" collection "HOLOGRAPHIC" collection "CORAL REEF" collection

### TREND COLLECTIONS

VIEW ALL COLLECTIONS: WWW.NAILSCOSMETICS.LV