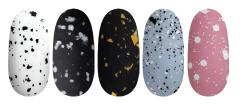

### "QUICK DOT GLOSS TOP"

Glossy top coat without a tacky layer. The latest nail trend is a finish consisting of design particles that create a stylish effect and add depth to the nail design. A long-lasting shine will protect the gel polish from scratches. "Strokes" of different types, colors, and sizes.

#### "QUICK DOT MATTE TOP"

Matte top coat without a tacky layer. The latest nail trend is a finish consisting of design particles that create a stylish effect and add depth to the nail design. A long-lasting shine will protect the gel polish from scratches. "Strokes" of different types, colors, and sizes.