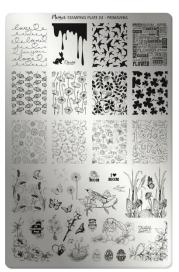

### **"STAMPING" PLATES**

Metal stamping plates to help you effortlessly create high-quality, unique, and beautiful nail designs.

AMOUNT: 1 pc