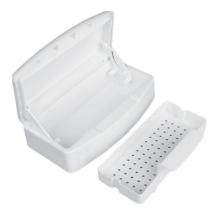

### **TOOL DISINFECTION BOX**

The plastic container is designed for sterilization of manicure and pedicure instruments, eyelash extension tools, etc. You can also sterilize nail files.