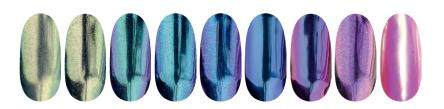

### "MAGNETIC"- DESIGN GEL POLISH

A long-lasting gel polish consisting of metal micro-particles that can be transformed into different patterns and accents under the influence of a special magnet.

A high-quality, specially designed magnet is required for the design creation.

The gel polish has an intense, opaque pigment. It doesn't leak, crack, or peel off, making it suitable for sub-cuticle application- ideal for creating SATIN and CAT EYE effect designs, as well as HOLOGRAPHIC designs on any chosen gel polish.

#### MAGNETIC DESIGN COLLECTIONS

"MAGNETIC HOLOGRAPHIC" collection "MAGNETIC SATIN" collection "MAGNETIC DISCO" collection

VOLUME: 12 ml

POLYMERIZATION TIME: LED 30 sec, UV 1 min

### "MAGNETIC HOLOGRAPHIC" COLLECTION 1 product - for holographic effect

"MAGNETIC SATIN" COLLECTION COLLECTION OF 6 SHADES

"MAGNETIC DISCO" COLLECTION AVAILABLE IN MORE THAN 30 SHADES