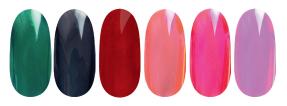

#### "QUICK GEL POLISH"

Long-lasting, intensely pigmented gel polish. Easy to apply, dries well, does not shrink or shrink back from the free edge of the nail.

#### AVAILABLE IN MORE THAN 200 SHADES

VOLUME: 12 ml

POLYMERIZATION TIME: LED 30 sec, UV 1 min