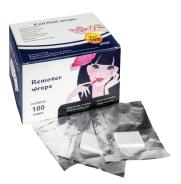

### FOIL WITH COTTON PADS

Foil with cotton pads for removing gel polish.

AMOUNT: 100 pcs