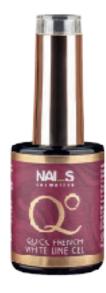

### **"QUICK FRENCH WHITE LINE"**

Specially designed white gel polish for a French manicure that makes it very easy to create a perfect French smile line. It applies evenly and does not smudge, resulting in excellent French design nails that do not crack or yellow. Also suitable for painting the entire nail.

VOLUME: 8 ml/15 ml

POLYMERIZATION TIME: LED 30 sec, UV 1 min