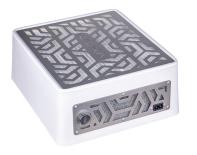

### DUST EXTRACTOR - ÜLKA X2F PREMIUM

New design ÜLKA X2F dust collector. Equipped with centrifugal fans that work with higher performance but less noise and lower energy consumption. Collects 100% dust. The kit includes a HEPA filter, a reusable mask and a palette. The body is made of impact-resistant plastic.

Service life: 50,000 hours.