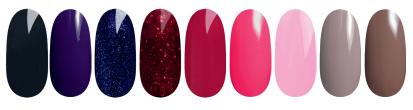

### "GEL POLISH"

Long-lasting, intensely pigmented gel polish. Easy to apply, dries well, does not shrink or shrink back from the free edge of the nail.

AVAILABLE IN MORE THAN 300 SHADES CLASSIC AND DESIGN COLLECTIONS

#### **GEL POLISH DESIGN COLLECTIONS**

"LOLIPOP" collection "SANDY" collection "GALAXY" collection "RAINBOW" collection "DISCO" collection "GLOW IN DARK" collection "VITRAGE" collection "NEON" collection "HOLOGRAPHIC" collection "CORAL REEF" collection