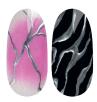

### "MAGNETIC"- DESIGN GEL POLISH

A long-lasting gel polish consisting of metal micro-particles that can be transformed into different patterns and accents under the influence of a special magnet.

A high-quality, specially designed magnet is required for the design creation.

The gel polish has an intense, opaque pigment. It doesn't leak, crack, or peel off, making it suitable for sub-cuticle application- ideal for creating SATIN and CAT EYE effect designs, as well as HOLOGRAPHIC designs on any chosen gel polish.

#### MAGNETIC DESIGN COLLECTIONS

"MAGNETIC HOLOGRAPHIC" collection "MAGNETIC SATIN" collection "MAGNETIC DISCO" collection

VOLUME: 12 ml

POLYMERIZATION TIME: LED 30 sec, UV 1 min