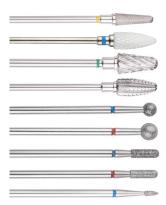

#### "HEAD" NAIL DRILL BITS

Nail drill bits for fast and efficient removal of gels and gel polishes, as well as for manicure and pedicure procedures, perfect for large toenail treatment.