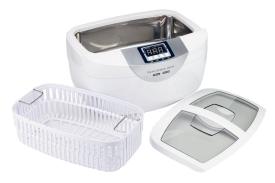

### DIGITAL ULTRASONIC STERILIZER

The digital ultrasonic device is suitable for sterilizing different tools (manicure instruments, cosmetics, jewelry, etc.). Designed both for professional and home use.

TANK CAPACITY: 2.5 liters SIZE: 25 x 15 x 8 cm