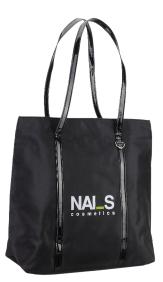

### NAILS COSMETICS BAG

Comfortable, elegant, durable bag with NAILS COSMETICS logo.

SIZE: 38 x 46 x 14 cm