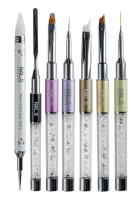

### NAILS COSMETICS DESIGN BRUSHES

Different types of nail design brushes:

- Art Magnetics tools
- Spatula Tool
- Fork Brush #6
- Art U Slant
- Oval #6
- Deep Smile Brush
- Art Brush #002
- Art Brush #003