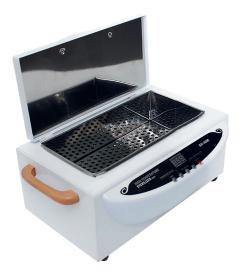

#### HOT AIR STERILIZER

The maximum temperature of the hot air sterilizer is 250 degrees Celsius. The device can be used in beauty salons, laboratories, etc. The high temperature destroys bacteria and viruses on objects.

EXTERNAL DIMENSIONS OF STERILIZERS: 37cm x 22cm, h - 17cm

INTERNAL DIMENSIONS OF STERILIZERS: 24.5 cm x 11.4 cm, h - 5.5 cm