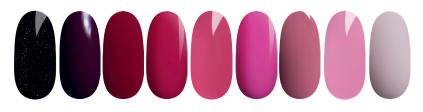

### "GEL POLISH"

Long-lasting, intensely pigmented gel polish. Easy to apply, dries well, does not shrink or shrink back from the free edge of the nail.

AVAILABLE IN MORE THAN 300 SHADES CLASSIC AND DESIGN COLLECTIONS

#### **GEL POLISH DESIGN COLLECTIONS**

"LOLIPOP" collection "SANDY" collection "GALAXY" collection "RAINBOW" collection "DISCO" collection "GLOW IN DARK" collection "VITRAGE" collection "NEON" collection "HOLOGRAPHIC" collection "CORAL REEF" collection