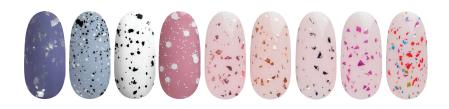

### "QUICK DOT GLOSS TOP"

Glossy top coat without a tacky layer. The latest nail trend is a finish consisting of design particles that create a stylish effect and add depth to the nail design. A long-lasting shine will protect the gel polish from scratches. "Strokes" of different types, colors, and sizes.

#### "QUICK DOT MATTE TOP"

Matte top coat without a tacky layer. The latest nail trend is a finish consisting of design particles that create a stylish effect and add depth to the nail design. A long-lasting shine will protect the gel polish from scratches. "Strokes" of different types, colors, and sizes.