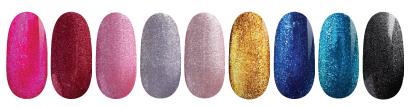

### "GEL POLISH"

Long-lasting, intensely pigmented gel polish. Easy to apply, dries well, does not shrink or shrink back from the free edge of the nail.

AVAILABLE IN MORE THAN 300 SHADES CLASSIC AND DESIGN COLLECTIONS

#### **GEL POLISH DESIGN COLLECTIONS**

"LOLIPOP" collection "SANDY" collection "GALAXY" collection "RAINBOW" collection "DISCO" collection "GLOW IN DARK" collection "VITRAGE" collection "NEON" collection "HOLOGRAPHIC" collection "CORAL REEF" collection