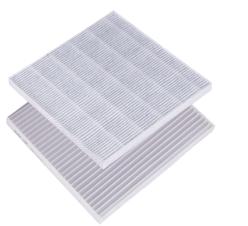

### DUST EXTRACTOR FILTERS

Filters for manicure dust extractors  $\ddot{\text{U}}\text{LKA}$  X2F PREMIUM and AMBER mini.