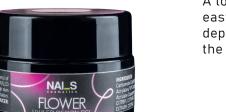

### **"FLOWER DESIGN GEL"**

A long-lasting gel with elements of dry flowers. An easy-to-lay formula, an excellent consistency that does not depart from the free edge and holds perfectly in place. Apply the product, on a gel, base or gel polish.