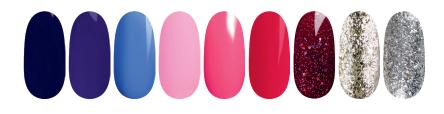

### "GEL POLISH"

Long-lasting, intensely pigmented gel polish. Easy to apply, dries well, does not shrink or shrink back from the free edge of the nail.

AVAILABLE IN MORE THAN 300 SHADES CLASSIC AND DESIGN COLLECTIONS

#### **GEL POLISH DESIGN COLLECTIONS**

"LOLIPOP" collection "SANDY" collection "GALAXY" collection "RAINBOW" collection "DISCO" collection "GLOW IN DARK" collection "VITRAGE" collection "NEON" collection "HOLOGRAPHIC" collection "CORAL REEF" collection