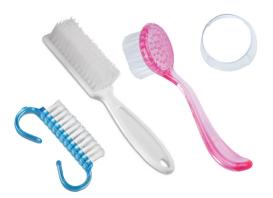

### BRUSH FOR DUSTING OFF HANDS AND NAILS

Plastic brush, for cleaning off the nail file dust.

### **TOOL BRUSH**

Plastic brush for cleaning tools from dust.

### NANO BRUSH

Nano-brush for cleaning the hands from dust.

**BRUSH HOLDER** 

Transparent brush holder.

### SILICONE PADS

Silicone pads for ombre design.