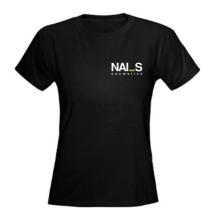

### NAILS COSMETICS WOMEN'S T-SHIRT

Nail technician's t-shirt in black with NAILS COSMETICS logo. Composition: 95 % cotton, 5 % elastane.

SIZES: S/ M/ L/ XL