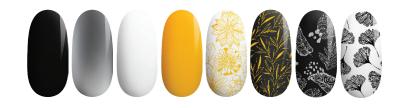

### **"STAMPING GEL" DESIGN POLISH**

A stamp art nail design product that provides a professional result. Even a novice will be able to create a beautiful, elegant design easily and quickly. Easily and quickly forms the necessary imprint. Air drying.

VOLUME: 8 ml/12 ml