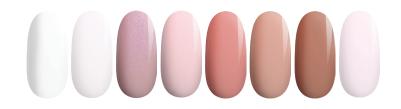

- an easy-to-apply, self-leveling, and shock-resistant formula that does not leak into the cuticle area and the side walls;
- suitable for work with upper forms;
- thanks to the unique formula, it has a lightweight feel on the nails;
- easy to shape with minimal filing;
- strong adhesion to the natural nail plate (does not form air pockets);
- does not crack or turn yellow;
- extremely durable;
- modern shades, excellent coverage, superior quality;
- the color palette allows you to select a gel shade as close as possible to the natural
- nail plate (for both cool and warm skin tones);
- available in trendy nude, milky, and camouflage shades.

#### AVAILABLE IN 2 SERIES:

- WANTED Q5 high-quality raw materials;
- WANTED Q10 premium raw materials.

For perfect adhesion and durability, we recommend using together with QUICK BUILDER HYBRID BASE.