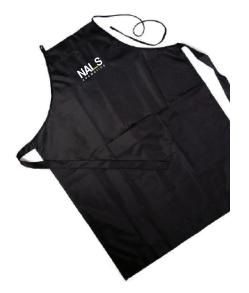

### NAIL TECHNICIAN'S APRON

An apron made with high-quality, breathable material that perfectly repels dust and liquids. Black, with NAILS COSMETICS logo. Pocket in the front. One size.