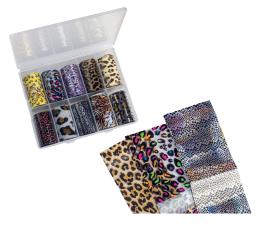

### "DESIGN FOIL"

Excelent quality foil for nail art. Wide range of designs.

AMOUNT: SET OF 10 pcs