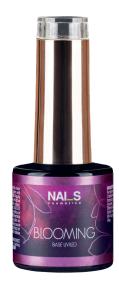

#### **"BLOOMING BASE"**

A transparent base designed to be used for easier and faster nail design drawings- marble, floral and abstraction designs. Easy to use with any gel polish.

VOLUME: 8 ml

POLYMERIZATION TIME: LED 30 sec, UV 1 min