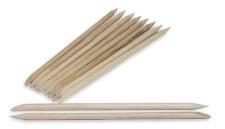

### WOODEN STICKS FOR MANICURE

Orange sticks for manicure.

AMOUNT: 10pcs/ LENGTH: 11 cm