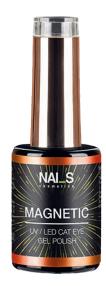

### "MAGNETIC"- DESIGN GEL POLISH

A long-lasting gel polish consisting of metal micro-particles that can be transformed into different patterns and accents under the influence of a special magnet.

A high-quality, specially designed magnet is required for the design creation.

The gel polish has an intense, opaque pigment. It doesn't leak, crack, or peel off, making it suitable for sub-cuticle application- ideal for creating SATIN and CAT EYE effect designs, as well as HOLOGRAPHIC designs on any chosen gel polish.

#### MAGNETIC DESIGN COLLECTIONS

"MAGNETIC HOLOGRAPHIC" collection "MAGNETIC SATIN" collection "MAGNETIC DISCO" collection

VOLUME: 12 ml

POLYMERIZATION TIME: LED 30 sec, UV 1 min