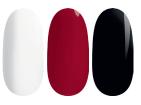

### QUICK FRENCH WHITE LINE

a pure white shade, perfect for creating a striking French manicure or covering the entire nail

### QUICK CLASSIC RED

a classic red shade that adds elegance and femininity to any manicure

### QUICK INTENSIVE BLACK

a deep black shade that provides intense and fully opaque coverage

### WHY CHOOSE?

- EVEN COVERAGE WITHOUT STREAKS thanks to its high pigmentation, the gel polish applies smoothly for a flawless result
- VERSATILE suitable for full nail coverage as well as various designs (for example, precise lines or French-style tips)
- SHORT CURING TIME only 30 seconds under an LED lamp or 1 minute under a UV lamp, allowing for faster and more efficient work
- CONVENIENT SIZE enough product for prolonged use in a salon or at-home manicure practice Avaialable in 8ml and 15ml.

Create impeccable, classic, or daring manicures with these three indispensable gel polishes, forming the foundation of any professional nail artist's kit!

AVAILABLE 600+ SHADES