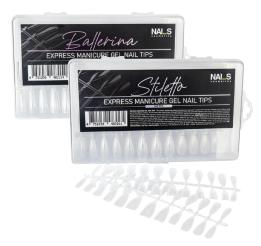

### **"EXPRESS MANICURE GEL NAIL TIPS"**

Express extension in a few seconds: easy and fast attaching off a tip to the natural nail plate with NAILS COSMETICS base BASE&GLUE, which significantly saves the manicurist's time, facilitating the modeling process. Very convenient and easy filing. Prefect, natural looking nails. Durable, flexible material. Facilitates nail extension for both classic natural and especially for short and problematic nails. Avalable in transperant and natural shade.

Available in 2 different forms: BALLERINA and STILETTO.

FOR EXCELENT RESULT | USE WITH

CONTENT: 240 pcs

EKSPRESS LED LAMP

"BASE & GLUE" or "QUICK BUILDER HYBRID BASE"

"WANTED Q5/Q10" BUILDER GELS