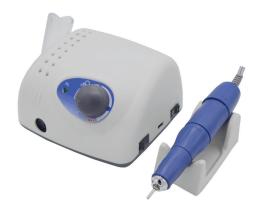

#### **ELECTRIC NAIL DRILL "STRONG 210"**

High-quality, professional, powerful, fast, convenient and safe manicure cutter for apparatus manicure, pedicure and nail correction. Device with reverse function. The set includes various spare parts for their replacement.

64W

35 000 RPM 40 000 RPM