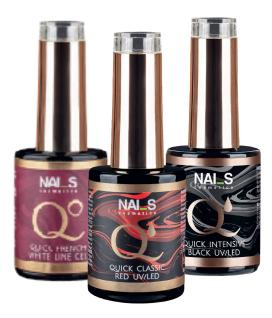

## ICONIC CLASSIC COLLECTION

### HIGHLY PIGMENTED GEL POLISH COLLECTION

QUICK SERIES | 3 ICONIC SHADES

### QUICK FRENCH WHITE LINE

a pure white shade, perfect for creating a striking French manicure or covering the entire nail

### QUICK CLASSIC RED

a classic red shade that adds elegance and femininity to any manicure

### QUICK INTENSIVE BLACK

a deep black shade that provides intense and fully opaque coverage

### WHY CHOOSE?

- EVEN COVERAGE WITHOUT STREAKS thanks to its high pigmentation, the gel polish applies smoothly for a flawless result
- VERSATILE suitable for full nail coverage as well as various designs (for example, precise lines or French-style tips)
- SHORT CURING TIME only 30 seconds under an LED lamp or 1 minute under a UV lamp, allowing for faster and more efficient work
- CONVENIENT SIZE enough product for prolonged use in a salon or at-home manicure practice Avaialable in 8ml and 15ml.

Create impeccable, classic, or daring manicures with these three indispensable gel polishes, forming the foundation of any professional nail artist's kit!

AVAILABLE 600+ SHADES