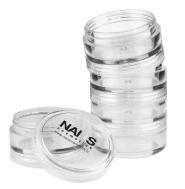

### CONTAINERS WITH NAILS COSMETICS LOGO

Transparent containers.

AMOUNT/ VOLUME: 5 pcs/ 5 ml